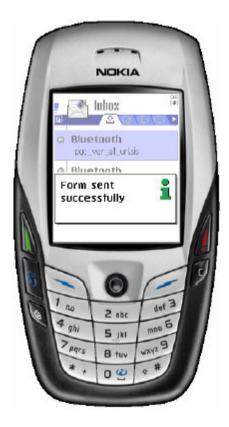

#### **Transaction Detail**

- Pen reads form and stores image on memory
- Pen connects to Mobile using bluetooth
- Pen and Mobile are pre-paired (passcode)
- User tickets submit and info is sent to mobile
- Mobile has a router that sends info via GPRS to internet (Data World Server)
- Info arrives on server and undergoes text recognition and is inserted into a database
- Data World server send mobile a message confirming the receipt of data.
- Data editors use online application to edit and verify data.