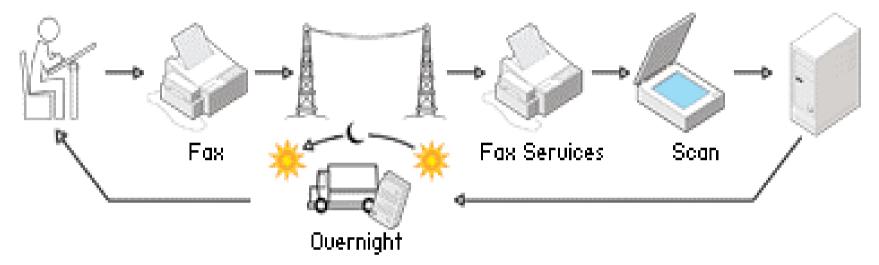

T
- ✓ Vision Objects
- Hand Writing Recognition Software (HWR)
- ✓ Pen Lookup service
- Database
- Rules and response tools
- SMS Push technology
- ✓ Viewer & Editors
- BI and Reporting tools





- Convert hand written forms to text
- Hand Writing Recognition Software (HWR)
- Tick Boxes & Images (signatures & drawings)
- By registering the pen's movement across the paper, and also the pressure, the writing is interpreted and digitalized. Hence the technology is not based on characters having to be written in a special way, in contrast to various other applications such as hand-held computers. Even drawn sketches can be interpreted and transferred.



#### Hand Writing Character Recognition (HRC)

<Ĝ I S S ∆





**Digital Pen and Paper Solutions** 

#### **Recap Process**



#### Before





Digital Pen and Paper Solutions

#### **Transaction Detail**

- Pen reads form and stores image on memory
- Pen connects to Mobile using bluetooth
- Pen and Mobile are pre-paired (passcode)
- User tickets submit and info is sent to mobile
- Mobile has a router that sends info via GPRS to internet (Data World Server)
- Info arrives on server and undergoes text recognition and is inserted into a database
- Data World server send mobile a message confirming the receipt of data.
- Data editors use online application to edit and verify data.

Digital Pen and Paper Solutions





"The wholesale re-engineering of pen & paper"

Digita

**Digital Pen and Paper Solutions** 

#### Forms Management (FM)

- ☞ Web Based
- Form Flow Management
- Status (Validation & Authorisation)
- Review (Editing)