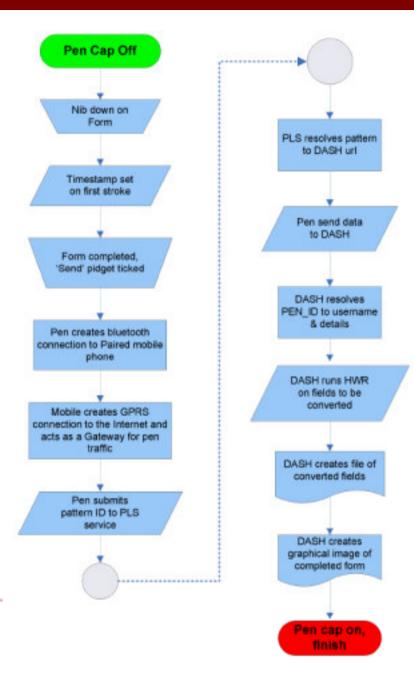

#### **Recap Process**

#### Before

Digital Pen and Paper Solutions

#### **Transaction Detail**

- Pen reads form and stores image on memory
- Pen connects to Mobile using bluetooth
- Pen and Mobile are pre-paired (passcode)
- User tickets submit and info is sent to mobile
- Mobile has a router that sends info via GPRS to internet (Data World Server)
- Info arrives on server and undergoes text recognition and is inserted into a database
- Data World server send mobile a message confirming the receipt of data.
- Data editors use online application to edit and verify data.