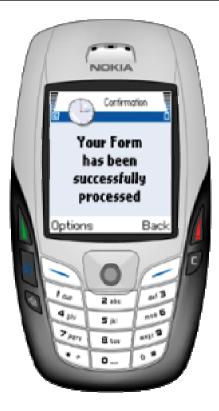

# Job completion confirmation

"The wholesale re-engineering of pen & paper"

•
ġ
·
I S S A

**Digital Pen and Paper Solutions** 

All in 10 seconds.

- Software Development KIT
- ✓ Vision Objects
- Hand Writing Recognition Software (HWR)
- ✓ Pen Lookup service
- Database
- Rules and response tools
- SMS Push technology
- ✓ Viewer & Editors
- BI and Reporting tools

#### Job completion confirmation

"The wholesale re-engineering of pen & paper"

•
ġ
·
I S S A

**Digital Pen and Paper Solutions** 

All in 10 seconds.