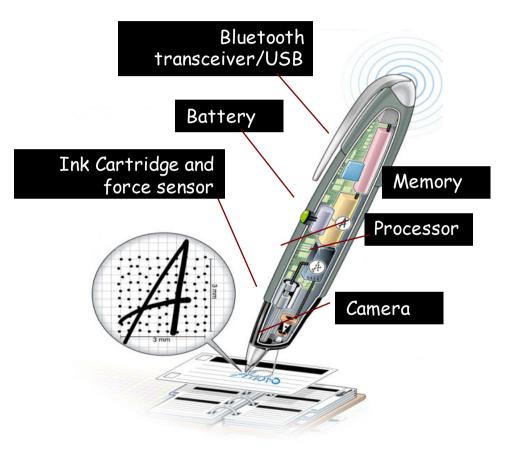

•
ġ
•
I S S A

The digital pen uses ink and handles just like a normal ballpoint pen, but it also contains a digital camera, an advanced image processing system and a communication unit, for example for wireless Bluetooth connection to a mobile phone.

#### The Pen

- ✓ A normal ink cartridge
- An infrared camera
- Processor
- Operating System
- 1.3 megs of Memory (stores approx 40 A4 pages or approximately 80 A5 pages)
- ✓ 128bt Encrypted
- ✓ Battery
- Bluetooth transceiver

When using a digital pen, a tiny camera in the pen registers the pen's movement across the grid surface on the paper and stores it as series of map coordinates. These coordinates correspond to the exact location of the page you're writing on.

The digital pen communicates using end-to-end cryptography. A message written with the pen is encrypted within the pen before transmission. The message remains secret from the very moment it leaves the pen. It uses 128-bit symmetric key encryption