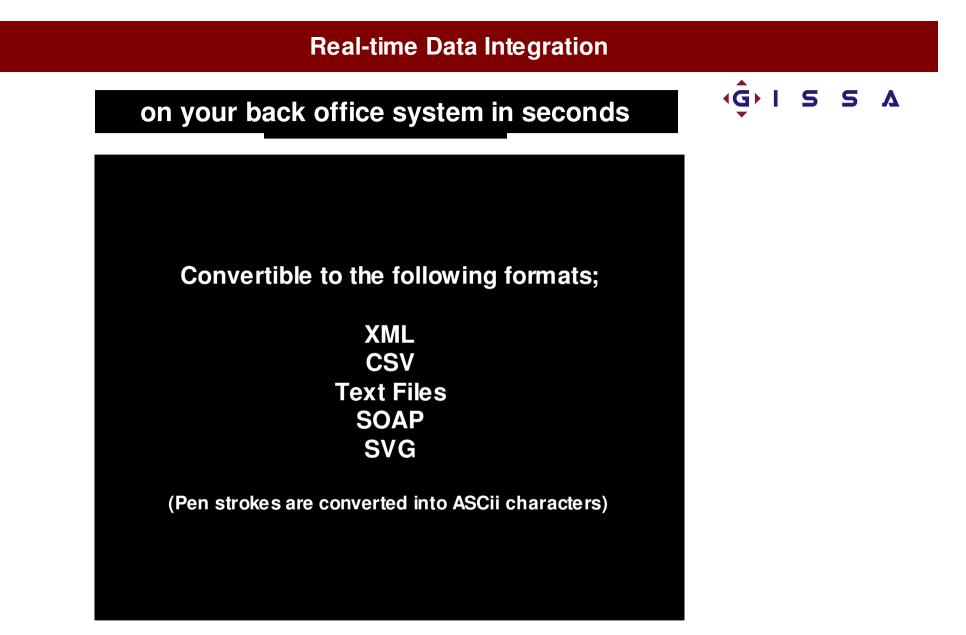

- Convert hand written forms to text
- Hand Writing Recognition Software (HWR)
- Tick Boxes & Images (signatures & drawings)
- By registering the pen's movement across the paper, and also the pressure, the writing is interpreted and digitalized. Hence the technology is not based on characters having to be written in a special way, in contrast to various other applications such as hand-held computers. Even drawn sketches can be interpreted and transferred.

hink • innovate • create

ΔΤΔW

- ✓ Scanning barcodes
- ✓ GPS
- ✓ Sketch to GIS
- Mobile verification
- Taking photographs
- Automated Sms responses/verification
- Automated call backs
- Advanced Lexicons
- Hand Writing Recognition Software (HWR)
- Data streaming email, sms, xml, spreadsheet
- Existing System integration
- Data Mining and Business Intelligence