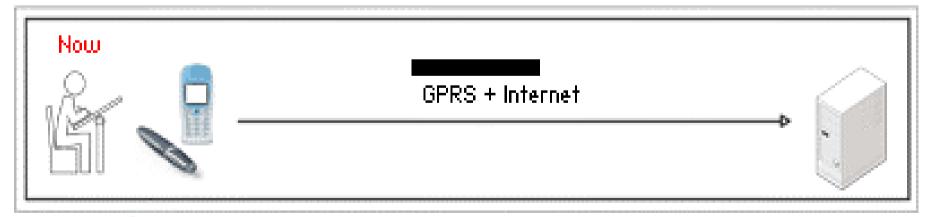

- ✓ Vision Objects
- Hand Writing Recognition Software (HWR)
- ✓ Pen Lookup service
- Database
- Rules and response tools
- SMS Push technology
- ✓ Viewer & Editors
- BI and Reporting tools





- Convert hand written forms to text
- Hand Writing Recognition Software (HWR)
- Tick Boxes & Images (signatures & drawings)
- By registering the pen's movement across the paper, and also the pressure, the writing is interpreted and digitalized. Hence the technology is not based on characters having to be written in a special way, in contrast to various other applications such as hand-held computers. Even drawn sketches can be interpreted and transferred.



#### Hand Writing Character Recognition (HRC)

<Ĝ I S S ∆





**Digital Pen and Paper Solutions** 

#### **Recap Process**



#### Before





Digital Pen and Paper Solutions

#### **Transaction Detail**

- Pen reads form and stores image on memory
- Pen connects to Mobile using bluetooth
- Pen and Mobile are pre-paired (passcode)
- User tickets submit and info is sent to mobile
- Mobile has a router that sends info via GPRS to internet (Data World Server)
- Info arrives on server and undergoes text recognition and is inserted into a database
- Data World server send mobile a message confirming the receipt of data.
- Data editors use online application to edit and verify data.

Digital Pen and Paper Solutions





"The wholesale re-engineering of pen & paper"

Digita

**Digital Pen and Paper Solutions** 

#### Forms Management (FM)

- ☞ Web Based
- Form Flow Management
- Status (Validation & Authorisation)
- Review (Editing)
-