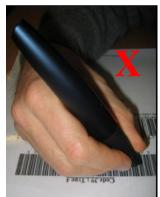

✓ The pen must be held in a specific angle when scanning a barcode

 The barcode must be scanned with normal hand movement avoiding extremely high or low speeds

GISSA