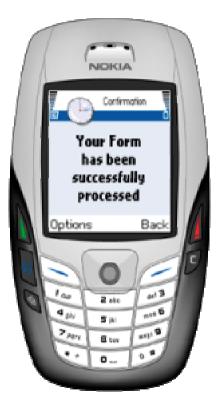

# Job completion confirmation

"The wholesale re-engineering of pen & paper"

•
ġ
·
I S S A

**Digital Pen and Paper Solutions** 

All in 10 seconds.

- Software Development KIT
- ✓ Vision Objects
- Hand Writing Recognition Software (HWR)
- ✓ Pen Lookup service
- Database
- Rules and response tools
- SMS Push technology
- ✓ Viewer & Editors
- BI and Reporting tools

#### Job completion confirmation

"The wholesale re-engineering of pen & paper"

•
ġ
·
I S S A

**Digital Pen and Paper Solutions** 

All in 10 seconds.