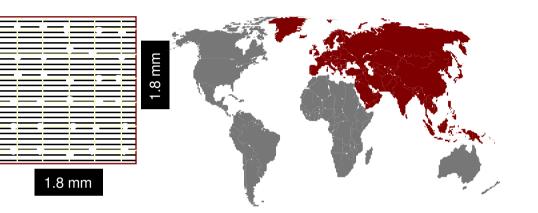

✓ How does it register the coordinates?

- <Ĝ I S S A
- ✓ The paper consists of an <u>ordinary paper</u> of <u>any size</u> provided with a dot pattern, invisible to the eye that is either pre-printed or <u>printed on a laser printer</u>.
- The displacement of the dots, 0.1 millimeters in size, from the relative position enables them to be programmed to tell the pen the exact location on the page

#### The Paper

Small dots printed on an invisible grid
 Visually a slight grey tone on the paper
 Pen highlights the pixels when writing
 The pixels have an addressing system from Anoto

**Digital Pen and Paper Solutions** 