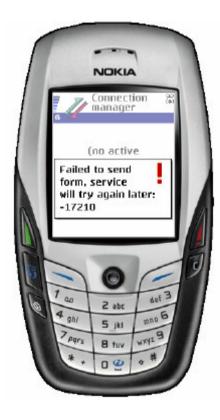

#### **Transaction Detail**

- Pen reads form and stores image on memory
- Pen connects to Mobile using bluetooth
- Pen and Mobile are pre-paired (passcode)
- User tickets submit and info is sent to mobile
- Mobile has a router that sends info via GPRS to internet (Data World Server)
- Info arrives on server and undergoes text recognition and is inserted into a database
- Data World server send mobile a message confirming the receipt of data.
- Data editors use online application to edit and verify data.