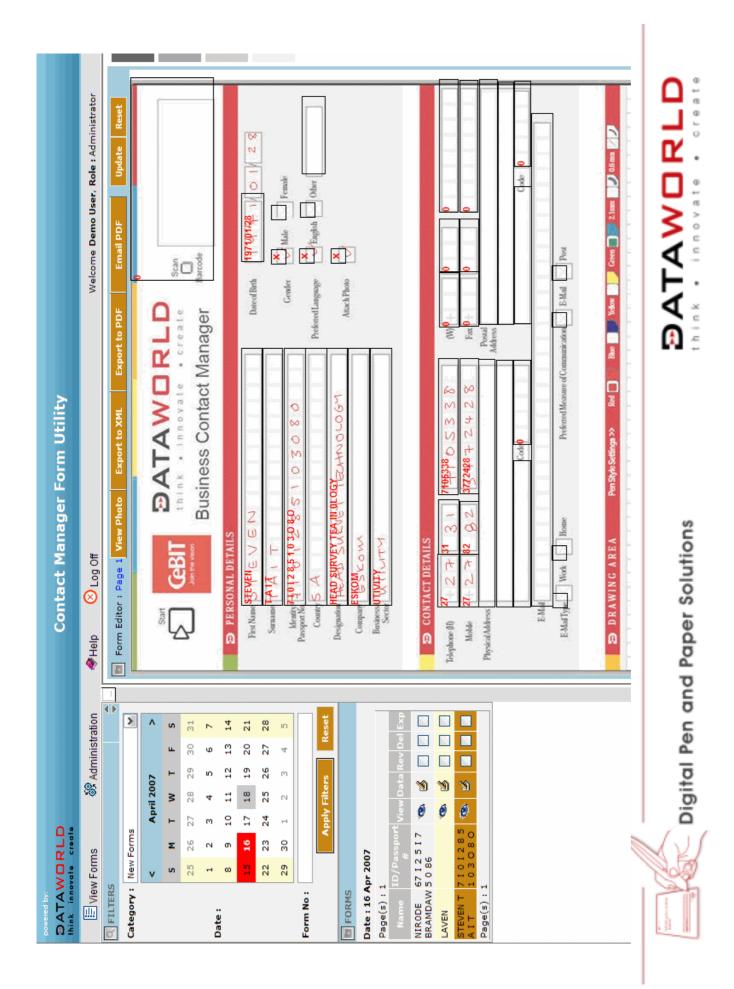

#### The Form

GENERAL VALUATION DATA COLLECTION FORM SINGLE RESIDENTIAL PROPERTY

| Col | etien Type 🔄 Data Collection 🔄 Salaconaview 👘 Valuation review 👘 Investigation                                                                                                                                                                                                                                                                                                                                                                                                                                                                                                                                                                                                                                                                                                                                                                                                                                                                                                                                                                                                                                                                                                                                                                                                                                                                                                            |
|-----|-------------------------------------------------------------------------------------------------------------------------------------------------------------------------------------------------------------------------------------------------------------------------------------------------------------------------------------------------------------------------------------------------------------------------------------------------------------------------------------------------------------------------------------------------------------------------------------------------------------------------------------------------------------------------------------------------------------------------------------------------------------------------------------------------------------------------------------------------------------------------------------------------------------------------------------------------------------------------------------------------------------------------------------------------------------------------------------------------------------------------------------------------------------------------------------------------------------------------------------------------------------------------------------------------------------------------------------------------------------------------------------------|
| 1   | Sales Telescontine           13 Sale Price         13 Sale date         13 Sale Validity           D_D_f M_M_f V_V_Y_Y         Inproved         Vacant                                                                                                                                                                                                                                                                                                                                                                                                                                                                                                                                                                                                                                                                                                                                                                                                                                                                                                                                                                                                                                                                                                                                                                                                                                    |
| 2   | Progesty use 2.1 Residential Industrial Flats Vacant Cher 2.2 Zoning 2.3 Use code 3.3 Use |
| 3   | Land 2.1. View Sea Patial ass Panaronic Surrounds Industrial Commercial Informal settlene 3.2. Security High Medius Low None 3.3. Edemainature Preview Major road State street Cui de sac Entertains ent 3.4. Topography Level Average stope Steep                                                                                                                                                                                                                                                                                                                                                                                                                                                                                                                                                                                                                                                                                                                                                                                                                                                                                                                                                                                                                                                                                                                                        |
| 4   | Average       Pair       Poor         41. Guality       Excellent       Good       Average       Pair       Poor         42. Condition       Excellent       Good       Average       Pair       Poor         43. Extention value       Excellent       Good       Average       Pair       Poor         43. Extention value       Breakglander       Excellent       Concentrations       Stone       Tanter       sone riskit         44. No. of Extensions       I       I       I       I       More than 5         45. No. of Extensions       I       I       More than 3         46. No. of Extensions       I       I       More than 3         48. No. of Houses       I       I       More than 3         48. Totalliving ment       I       I       I       I         49. Totalliving ment       I       I       I       I         410. Valer bast       I       I       I       I       I                                                                                                                                                                                                                                                                                                                                                                                                                                                                                     |

| Property information |                      |              |            |                  |
|----------------------|----------------------|--------------|------------|------------------|
| Property no.         | GIS key              | 1            | Route no.  |                  |
| Account no.          | Related property let | -            | Extent     | -m <sup>-1</sup> |
| Property description |                      |              | - Andrew - |                  |
| Autoress             |                      |              |            |                  |
| Owner                |                      |              |            |                  |
| 7 Remarke            |                      | 3 Pestal add | tess       |                  |
| 1 Photos             |                      | Точит        |            |                  |
| Ves                  |                      | Code         |            |                  |

Sean bareode

| 5.1. Garage                                                  | o <sup>t</sup>         | 5.2 Carport                                                                                      | nt                     | 5.3. Granny fr                                                                                                                        |         | m <sup>2</sup> |
|--------------------------------------------------------------|------------------------|--------------------------------------------------------------------------------------------------|------------------------|---------------------------------------------------------------------------------------------------------------------------------------|---------|----------------|
| 5.4. Servents querters                                       | n°                     | 5.5 No. of shecks                                                                                |                        | 5.6.Pod                                                                                                                               | Vez Vez |                |
| Ascess                                                       |                        |                                                                                                  |                        |                                                                                                                                       |         |                |
| 61. Access colles Full External only No sccess Enhance Owner |                        |                                                                                                  |                        |                                                                                                                                       |         |                |
| 6.2. Contact person                                          |                        |                                                                                                  | 63.0                   | staci no                                                                                                                              |         |                |
|                                                              |                        |                                                                                                  |                        |                                                                                                                                       |         |                |
| G.4. Valuer                                                  |                        | 65.E±MV                                                                                          |                        | 6.8.0                                                                                                                                 | MM TO D | (YY)           |
|                                                              | 5.4. Servents quarters | 5.4. Servards quartersn <sup>a</sup> Access 5.1. Access collecFuilExternal c 5.2. Contact parton | 5.4. Serverds quarters | 54. Serverdo quertense 5.5. No. of shacks<br>Ascess<br>51. Access collecFullExternal onlyN to accessEntrance<br>5.2. Contact particip |         |                |

4.11. Untriched building 📄 . Vez

Ĝ•ISS∆

- To send the form 'Mark' the SEND box with your digital pen, the pen is instructed to send the stored sequence of map coordinates, which are translated into an image that will result in an exact copy of your handwriting displayed on any computer or mobile phone.
- Since you are writing with a normal ink pen YOU STILL HAVE THE HARD COPY

4.11. Untriched building 📄 . Vez

Ĝ•ISS∆

- ✓ Valuation Form completion phones
- ✓ 550 Pens across 5 municipalities
- Verify pre-completed info supplied by municipality
- Photo of Property
- ✓ GPS coordinate bluetooth GPS
- ✓ Geo-referenced Sketch
- SMS verification of all success or incomplete while still in the field