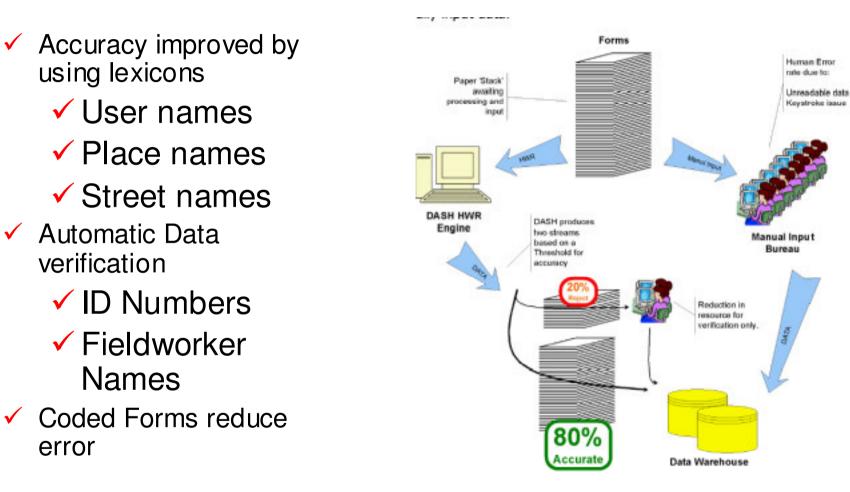

#### **Transaction Detail**

- Pen reads form and stores image on memory
- Pen connects to Mobile using bluetooth
- Pen and Mobile are pre-paired (passcode)
- User tickets submit and info is sent to mobile
- Mobile has a router that sends info via GPRS to internet (Data World Server)
- Info arrives on server and undergoes text recognition and is inserted into a database
- Data World server send mobile a message confirming the receipt of data.
- Data editors use online application to edit and verify data.