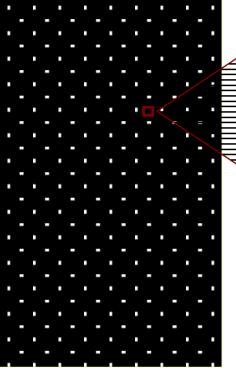

When using a digital pen, a tiny camera in the pen registers the pen's movement across the grid surface on the paper and stores it as series of map coordinates. These coordinates correspond to the exact location of the page you're writing on.

✓ How does it register the coordinates?

- <Ĝ I S S A
- ✓ The paper consists of an <u>ordinary paper</u> of <u>any size</u> provided with a dot pattern, invisible to the eye that is either pre-printed or <u>printed on a laser printer</u>.
- The displacement of the dots, 0.1 millimeters in size, from the relative position enables them to be programmed to tell the pen the exact location on the page

#### The Paper

Small dots printed on an invisible grid
 Visually a slight grey tone on the paper
 Pen highlights the pixels when writing
 The pixels have an addressing system from Anoto

**Digital Pen and Paper Solutions** 