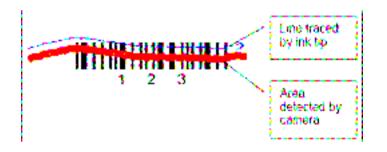

✓ The pen must be held in a specific angle when scanning a barcode

 The barcode must be scanned with normal hand movement avoiding extremely high or low speeds

GISSA