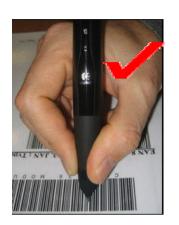

✓ The pen must be held in a specific angle when scanning a barcode

 The barcode must be scanned with normal hand movement avoiding extremely high or low speeds

GISSA